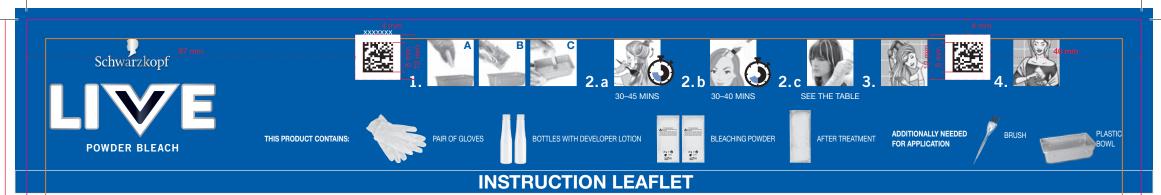

### 1. PREPARATION & MIXING

Before starting the application, place a clothing protection and a watch nearby so that you can monitor the application time. Schwarzkopf LIVE Powder Bleach is to be used on dry, not pre-washed hair. Amount of developer lotion and Powder Bleach sachets depends on your desired application. Proportions: one bottle of the developer to one powder sachet (1:1). Depending on your hair length and thickness, you might need 2–3 boxes of the Powder Bleach. For full-head application (2.a) and root regrowth (2.b), you will need all the content of the box (both bottles and both powder sachets). For highlights or face framing (2.c), you would usually need only one bottle and one sachet. You can keep the second bottle and sachet for later applications only if you didn't open them. A Empty the developer bottles into your bowl.

- B In order to avoid inhalation of the powder, tap sachet so that powder settles at the bottom and cut along the dotted line. Avoid contact with eyes. Put the whole content of the Bleaching Powder sachets into your bowl with the Developer Lotion.
- C Stir the mixture with your brush until it is creamy and start immediately with application.
  - tir the mixture with your brush until it is creamy and start immediately with application.

2. a FIRST-TIME FULL HEAD APPLICATION

This application is recommended if:

you are lightening your hair permanently for the first time or

if your previous application has grown and been cut out.

Keep the protective clothing and the gloves on. Start application from the back and work in sections. Dip the applicator brush into the powl containing the mixture and brush a sufficient amount of the mixture onto your first hair section, ensuring that it is evenly covered. Avoid contact with the scalp. Repeat this process until you have covered all the hair. Rinse gloves and keep them for rinsing your hair.

After 20 minutes, wipe a single thin strand of hair clear in order to check the level of lightening achieved. To achieve a lighter result, apply the surrounding mixture onto the same strand of hair and increase the processing time. Please note that the darker your natural hair colour is, the more processing time is required to achieve a lighter result (but the processing time should not exceed 45 minutes). Leave the mixture in for **30 to 45 minutes**.

### 2.b ROOT REGROWTH APPLICATION

This application is necessary if:

### your hair is already lightened permanently and

a regrowth is visible

L L L

205

Keep the protective clothing and the gloves on. Make a parting with your brush and apply the mixture along the parting by distributing it on the roots with your brush (leave supplied gloves on). Repeat this procedure for the whole regrowth area. Ensure all regrowth is evenly covered. Leave the mixture in for <u>30 to 40 minutes</u> until the whole regrowth shows the same lightening result as the rest of the hair. If necessary, dampen ends and spread mixture onto the rest of the hair to ensure even distribution and leave the mixture in for another 2–5 minutes.

#### PROCESSING TIME

The lightening effect depends on the length of the processing time and on how dark your natural hair colour is. For an optimal lightening result, the processing time should not be shortened. To determine the correct processing time, please check it during application. Put on the gloves again.

After 25 minutes, wipe a single thin strand of hair clear to check the level of lightening achieved. To achieve a lighter result, apply the mixture from the surrounding hair onto the same strand and increase the processing time. Please note that the darker your natural hair colour is, the more processing time is required to achieve a lighter result (but the processing time should not exceed 45 minutes).

### 2. c HIGHLIGHTS OR FACE FRAMING

You might need a thinner brush to make highlights including face framing highlights.

- A Brush your dry hair before starting the application. Put on the gloves and prepare the mixture (see 1. Preparation & Mixing).
- B Before applying the mixture, please divide a single hair strand off and hold it straight, away from your head. Immediately apply the prepared mixture with your brush onto dry, not pre-washed hair and disperse it equally from hairline to hairtip of this strand. Leave in the mixture according to the processing time (see processing time table). Avoid contact with scalp.

#### PROCESSING TIME

The degree of lightening achieved depends on the processing time and your natural hair colour. To determine the correct processing time, please check it during application:

 After 20 minutes, wipe a single thin strand of hair clear to check the level of lightening achieved. To achieve a lighter result, apply the surrounding mixture onto the same strand of hair and increase the processing time. Please note that the darker your natural hair colour is, the more processing time is required to achieve a lighter result (but the processing time should not exceed 45 minutes).

#### 3. RINSING

When the processing time is completed, rinse hair well with warm water and wash with a mild shampoo. Rinse hair thoroughly unt water runs clear and follow with the After Treatment.

#### 4. AFTER TREATMENT

- A. If you don't use a Post-Bleach Toner: follow with the After Treatment provided. Apply conditioner evenly and leave it in for up to 3 minutes. Rinse thoroughly.
- B. If you use a Post-Bleach Toner: follow with your regular conditioner (do not use a blue conditioner). Then, apply the Post-Bleach Toner following the instructions in the pack.