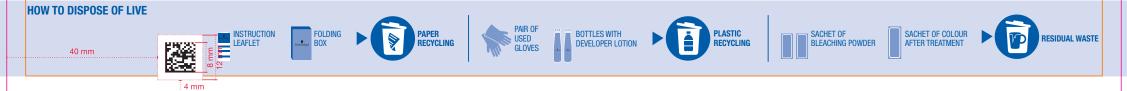

|  |  |  |  |
| Subtle Highlights      | 25                              | 30          | 40 | 45           |  |  |  |  |
| Noticeable Highlights  | 30                              | 40          | 45 | -            |  |  |  |  |

#### 3. RINSING

When the processing time is completed, rinse hair well with warm water and wash with a mild shampoo. Rinse hair thoroughly unt water runs clear and follow with the After Treatment.

#### 4. AFTER TREATMENT

- A. If you don't use a Post-Bleach Toner: follow with the After Treatment provided. Apply conditioner evenly and leave it in for up to 3 minutes. Rinse thoroughly.
- B. If you use a Post-Bleach Toner: follow with your regular conditioner (do not use a blue conditioner). Then, apply the Post-Bleach Toner following the instructions in the pack.



| GENERAL DAT           | A                      | APPROVAL DATA                                                         |                       | PHONE            | Printing | material:                            | X white     | tran:                                        | sparent | silver        | direct printing                        |
|-----------------------|------------------------|-----------------------------------------------------------------------|-----------------------|------------------|----------|--------------------------------------|-------------|----------------------------------------------|---------|---------------|----------------------------------------|
| DIE CUT / SIZE (mm)   | 295 x 205 mm           | Responsible person marketing